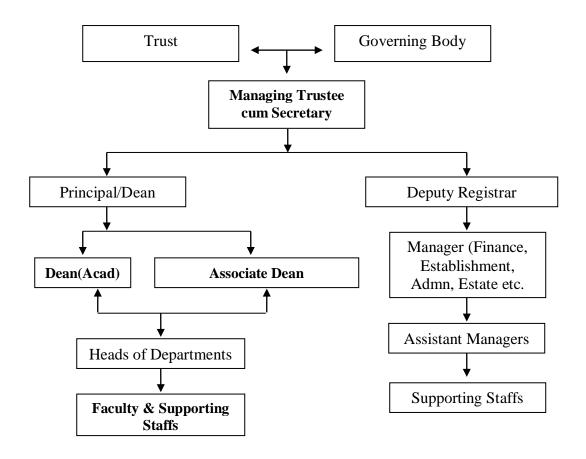

Twice Annually

Organisational chart and processes:

Yes (Attached in Annexure - I)

Nature and Extent of involvement of: Faculty and students in academic affairs/ improvements

The institute is conducting a weekly Heads meeting with all faculty members with with Dean. This meeting is a regular interaction on academic matters of the Institute. Student's feedbacks are assessed by Dean and the opinions are taken into consideration for betterment. The installation of ERP system helps both the faculty and students to participate in academic affairs of the Institute.

# **ANNEXURE** - I

# JAGANNATH INSTITUTE FOR TECHNOLOGY & MANAGEMENT PARALAKHEMUNDI

# **ORGANIZATIONAL CHART**