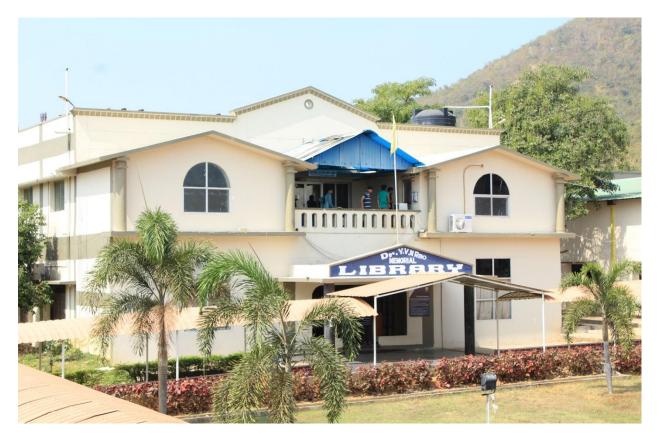

#### **IV. BUILDING SCREENSHOTS:**

Area : 4639 Sqft

Seating Capacity : 250

Timing : Working Days 9.30 a.m to 12.00 a.m