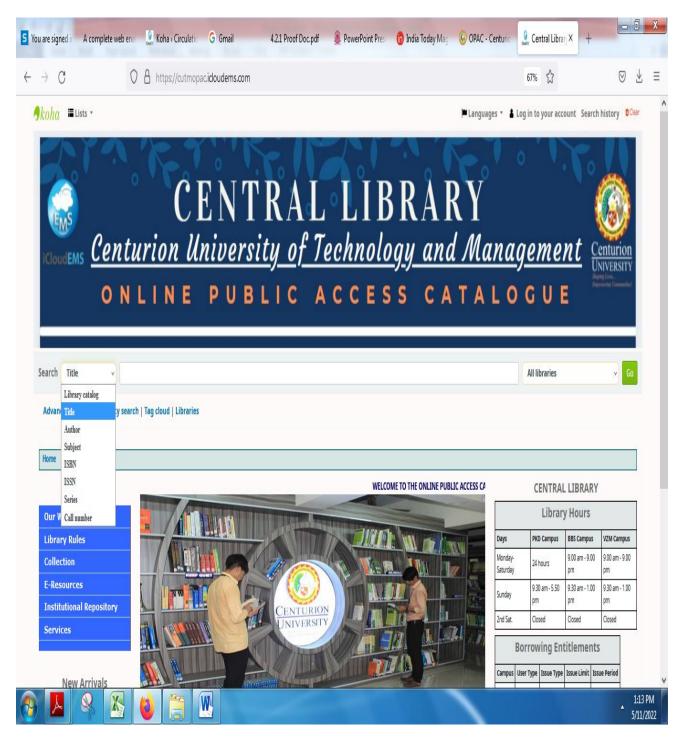

### 4.2.1 Supporting Documents for Library Management Software and Library Building photos

#### Koha Open Source Software:

Library Management System software screenshots are available in the file

#### I. KOHA OPAC:



### Koha software different modules

| S You are signed in as A complete web enable      | Koha staff interfa X G Gmail 4.2.1 Proof Doc.pdf             | 💂 PowerPoint Present 🛛 India Today Magazi 😔 Library - Centurion 🕂 |
|---------------------------------------------------|--------------------------------------------------------------|-------------------------------------------------------------------|
| $\leftrightarrow$ $\rightarrow$ C O A htt         | tps://cutmlib. <b>idoudems.com</b> /cgi-bin/koha/mainpage.pl | 90% 🏠 🖂 💆 =                                                       |
| Circulation Patrons Search 🔹 🎘 Ca                 | art More +                                                   | EMPPKD0159   School of Engineering and Technology PKD - Help      |
| Skoha Enter patron