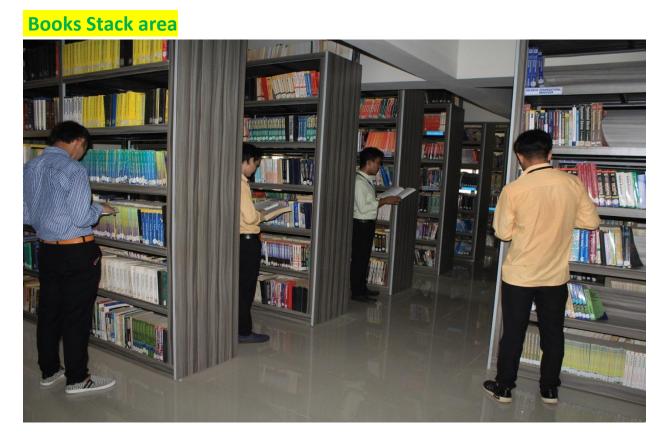

|            |             |          |          | -   |
| 4.2.1 Proof Doc (2).pdf     1       4.2.1 Proof Doc (1).pdf                                                      |            |             | Show     | v all    | ×   |
| 🚱 🔏 🚞 🖸 🖕 🧿 🖸 🖬 🚱 🔣 🖊                                                                                            |            | - 😼 🗄       | ] 🕪      | 5:37 PM  | , [ |

#### **II. WEB LINK:**

- 1. https://cutm.ac.in/
- 2. <u>https://cutm.ac.in/campus-facilities/library/</u>
- 3. https://cutm.ac.in/library/about-the-library/

#### III. PHOTOS:

# Display of New Arrivals



# Reading hall at Ground Floor Side I



# Reading Hall at Ground Floor Side II



# Instant Reference and Magazines





# Digital Library







**Periodical Sections** 



### **Periodical Sections**



### <mark>New Arrivals</mark>







# Digital Library



# Digital Library Using Own Laptop



#### **IV. BUILDING SCREENSHOTS:**



Area : 4639 Sqft

Seating Capacity : 250

Timing : Working Days 9.30 a.m to 12.00 a.m