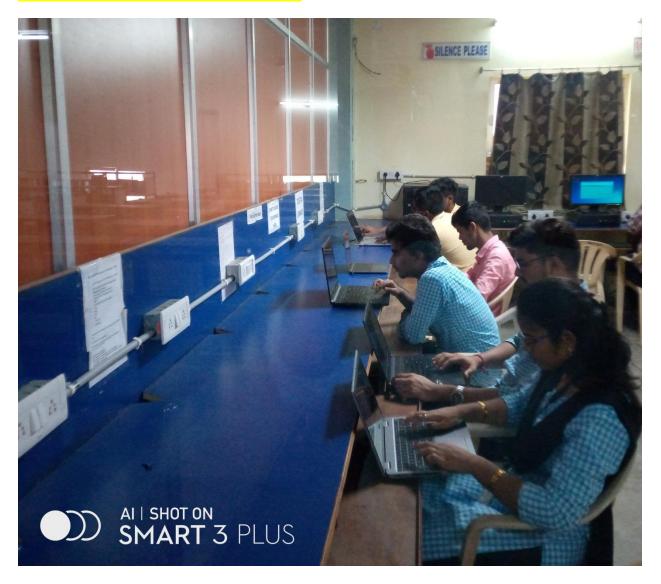

c (1).pdf                                                      |            |             | Show     | v all    | ×   |
| 🚱 🔏 🚞 🖸 🖕 🧿 🖸 🖬 🚱 🔣 🖊                                                                                            |            | - 😼 🗄       | ] 🕪      | 5:37 PM  | , [ |

#### **II. WEB LINK:**

- 1. https://cutm.ac.in/
- 2. <u>https://cutm.ac.in/campus-facilities/library/</u>
- 3. https://cutm.ac.in/library/about-the-library/

#### III. PHOTOS:

# Display of New Arrivals



# Reading hall at Ground Floor Side I



# Reading Hall at Ground Floor Side II



# Instant Reference and Magazines





# Digital Library







**Periodical Sections** 



### **Periodical Sections**



### <mark>New Arrivals</mark>







# Digital Library



# Digital Library Using Own Laptop



#### **IV. BUILDING SCREENSHOTS:**



Area : 4639 Sqft

Seating Capacity : 250

Timing : Working Days 9.30 a.m to 12.00 a.m