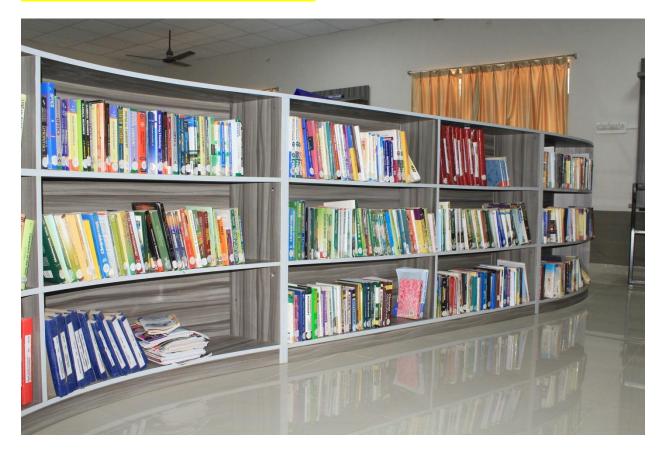

|            |             |          |          | -   |
| 4.2.1 Proof Doc (2).pdf     1       4.2.1 Proof Doc (1).pdf                                                      |            |             | Show     | v all    | ×   |
| 🚱 🔏 🚞 🖸 🖕 🧿 🖸 🖬 🚱 🔣 🖊                                                                                            |            | - 😼 🗄       | ] 🕪      | 5:37 PM  | , [ |

#### **II. WEB LINK:**

- 1. https://cutm.ac.in/
- 2. <u>https://cutm.ac.in/campus-facilities/library/</u>
- 3. https://cutm.ac.in/library/about-the-library/

#### III. PHOTOS:

# Display of New Arrivals



# Reading hall at Ground Floor Side I



# Reading Hall at Ground Floor Side II



# Instant Reference and Magazines





# Digital Library







**Periodical Sections** 



### **Periodical Sections**



### <mark>New Arrivals</mark>







# Digital Library



# Digital Library Using Own Laptop



#### **IV. BUILDING SCREENSHOTS:**



Area : 4639 Sqft

Seating Capacity : 250

Timing : Working Days 9.30 a.m to 12.00 a.m