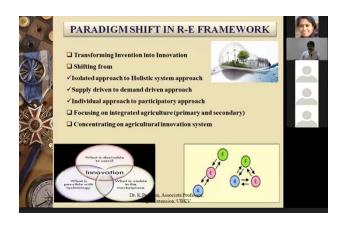

#### About:

The session discussed in detail the challenges in doubling the farmer's income, and the role of research in the development of the farming communities through various innovation projects. Transforming invention into innovation using the idea in actuality.

### Outcomes:

The session gave a brief explanation about doubling farmers' incomes and what are some of the challenges faced,

- Extension strategies to cope with the challenges
- Shift in research and extension linkage
- Participatory technology development and transfer
- Technology socialization
- Market-leaded extension
- Village knowledge hub
- Agri-prenuership.