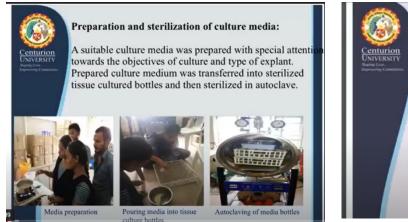

### About the session:

The consists of air conditioners, laminar airflow, a Shaking incubator, a Hybridization blot, then the procedure of tissue culture in banana; first explant is selected then the banana explant is soaked in 0.5% Bavistin till the buds are taken to the laminar airflow, a suitable culture media is prepared. The media is then poured into bottles and then autoclaved. The session is then going on with biofertilizers, Biofertilizers are living microbes that enhance plant nutrition by either mobilizing or increasing nutrient availability in soils. Various microbial taxa including beneficial bacteria and fungi are currently used as biofertilizers, as they successfully colonize the rhizosphere, rhizoplane, or root interior.