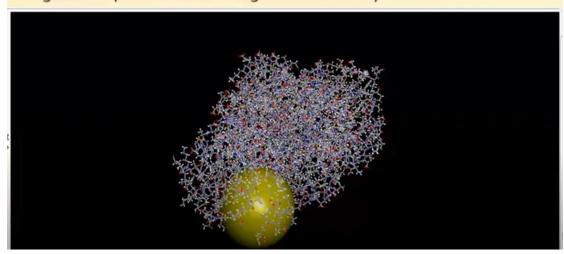

Structure of 3PWk with active site highlighted in yellow colour Ligand Preparation and drug likeness study