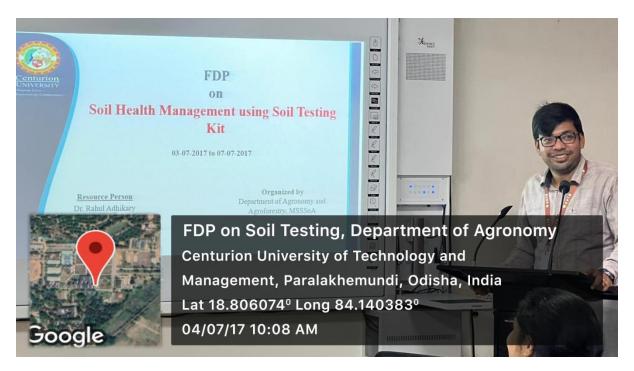

alth management
- 2. To teach basics of soil sampling and processing
- 3. To demonstrate soil testing through soil testing kit
- 4. To interpret the results obtained

## **OUTCOME:**

After the conduction of this FDP, the faculty members would be proficient enough in soil sampling, soil testing and interpretation. In addition, they also acquired enough knowledge related to soil health and importance of soil testing in crop management.

#### **Comments and suggestions:**

i. This FDP was very beneficial to all the faculty members.

- ii. This type of interactive and participatory FDP in other fields/topics should be arranged at least twice a year to advance and update the knowledge of faculty members.
- iii. Another FDP may be arranged on "Application of smart tools in nutrient management



Dr.Rahul Adhkary is mentioning the importance of soil testing kit



Dr. Rahul Adhikary is clearing the doubts raised by the participants



# FDP on Soil Health Management using Soil Testing Kit

03-07-2017 to 07-07-2017

# Resource Person

Dr. Rahul Adhikary
Assistant Professor
Department of Soil Science and Agril.
Chemistry

### Organized by

Department of Agronomy and Agroforestry, MSSSoA

**Brochure Of the event** 



# Centurion University of Technology and Management, Odisha

# FDP ON

# Soil health managament uning soil leding kil-

| SL NO. |