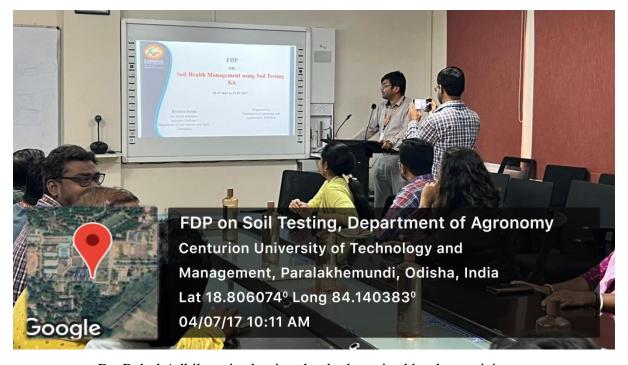

- 3. To demonstrate soil testing through soil testing kit
- 4. To interpret the results obtained

## **OUTCOME:**

After the conduction of this FDP, the faculty members would be proficient enough in soil sampling, soil testing and interpretation. In addition, they also acquired enough knowledge related to soil health and importance of soil testing in crop management.

#### **Comments and suggestions:**

i. This FDP was very beneficial to all the faculty members.

- ii. This type of interactive and participatory FDP in other fields/topics should be arranged at least twice a year to advance and update the knowledge of faculty members.
- iii. Another FDP may be arranged on "Application of smart tools in nutrient management



Dr.Rahul Adhkary is mentioning the importance of soil testing kit



Dr. Rahul Adhikary is clearing the doubts raised by the participants



# FDP on Soil Health Management using Soil Testing Kit

03-07-2017 to 07-07-2017

# Resource Person

Dr. Rahul Adhikary
Assistant Professor
Department of Soil Science and Agril.
Chemistry

### Organized by

Department of Agronomy and Agroforestry, MSSSoA

**Brochure Of the event** 



# Centurion University of Technology and Management, Odisha

# FDP ON

# Soil health managament uning soil leding kil-

| SL NO. |