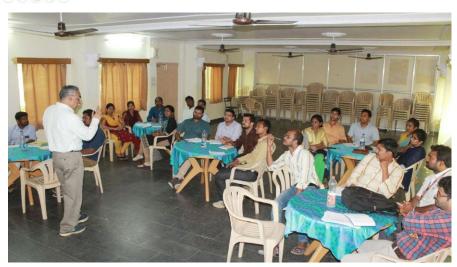

to find out the real gap in the market and to keep themselves updated. This Faculty Development Programme provides an opportunity for participants/academicians to refine and re-tune their approach and skills of teaching/research in today's digital era and aims to provide:

- Innovative tools, techniques, and research methods for business management teaching in the digital era.
- To equip academicians towards understanding the recent advancements in technology along with its application to management education.
- To get a deep understanding of modern teaching & learning tools



## Centurion University of Technology and Management



Faculty Development Program
On

## Use of IT in Teaching and Learning

Resource Person: Prof. Anurag 20-02-2019

CRC 1, Seminar Hall, CUTM, Paralakhemundi





## **List of Participants**

CENTURION UNIVERSITY OF TECHNOLOGY AND MANAGEMENT PARALAKHEMUN FDP ON "Use of IT in Teaching and Learning"

Date: 20.02.19 FULL SIGNATURE NAME SoAS profula him finds 1. Dr. Uttam Kumar Sahu SOET Portula kuma tanda 2. Mr. Satyabrata Nayak (MECH) Sugar Mislin. 3. Mr. Sujit Mishra(MECH) 4. Mr. D. Raghuveer(MECH) 5. Mr. Manoj Samal (EEE) 6. Mr. P.Simehachalam(CIVIL) O'mhuse veny 7. Mr.Bibhuti Vinay (CIVIL) 8. Ms.Manisha Rani Takar (CIVIL) Manistra Pa Satya Norcayno Padry Mr. Satyanarayn Padhy(ECE) Suchahusan Moharana 10. Mr. Prabhat K. Patnaik (ECE) 11. Mr. Sashi Bhusan Maharana (CSE) 12. Ms. Abhilasha A(CSE) 13. Mr. Santoshachandra Rao K(CSE) K. Sautacu dulin 14. Mr. Chandan Kumar Giri(CSE) - miples Sonali S 15. Ms. Sonali Swagatika (AG) 16. Ms. Chinmayee Parida