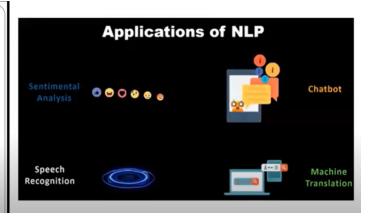

There are many applications for natural language processing, including business applications. Natural language processing (NLP) is a set of artificial intelligence techniques that enable computers to recognize and understand human language. It helps make computers more easily accessible for humans. Natural language processing uses computer science and computational linguistics to bridge the gap between human communication and computer comprehension. It does this by analyzing large amounts of textual data rapidly and understanding the meaning behind the command. It enables computers to comprehend nuanced human concepts such as intent, sentiment, and emotion. It is similar to cognitive computing in that it aims to create more natural interactions between computers and humans

**Outcome:** The session broadens the knowledge of the faculties and students on Natural language processing, Augmented Reality, and Virtual Reality and their uses in the application. One such example discussed in the session was about the Writing tools, including Grammarly, WhiteSmoke, and ProWritingAid, which rely on the use of NLP to correct grammatical and spelling errors. Grammarly primarily focuses on a narrow application of artificial intelligence NLP for grammar assistance.