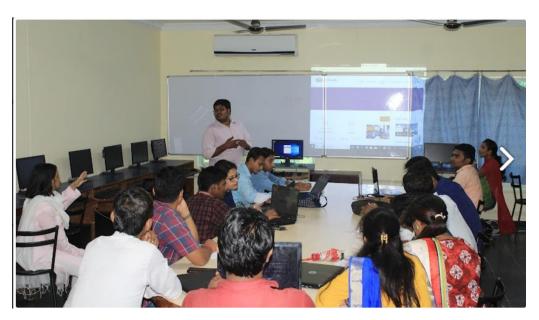

als, including military veterans, their families, and young people.
- Through scenario-based learning, hands-on labs, and coursework, learners can gain the technical and soft skills they need for an entry-level cloud role.
- AWS re/Start also provides learners with resume and interview coaching to prepare them for employer meetings and interviews.

• AWS re/Start is a full-time, classroom-based skills development and training program that prepares individuals for careers in the cloud and connects them to potential employers. A technology background is not required to apply.



## Centurion University of Technology and Management



Faculty Development Program
On

Course development in AWS platform

DATE: 20-04-2019 CENTURION UNIVERSITY OF TECHNOLOGY AND MANAGEMENT, PARALAKHEMUNDI, ODISHA



**List of Participants:** 

| 1  | Prof.(Dr) Sudhansu Sekhar Nayak | Professor             |
|----|---------------------------------|-----------------------|
| 2  | Dr. Pratibha Tripathy           | Associate Professor   |
| 3  | Mr. Gouri Kumar Sahu            | Assistant Professor   |
| 4  | Dr. Satya Prasad Nanda          | Professor             |
| 5  | Dr. Narayan Gouda               | Assistant Professor   |
| 6  | Dr. Debasis swain               | Assistant Professor   |
| 7  | Dr. Ashok Mishra                | Professor & Dean SoAS |
| 8  | Dr. Banitamani Mallik           | Associate Professor   |
| 9  | Dr. Sayed Muktar Hossain        | Assistant Professor   |
| 10 | Dr. Prajna Pani                 | Professor             |
| 11 | Mr. Anjan Kumar Sahoo           | Assistant Prof