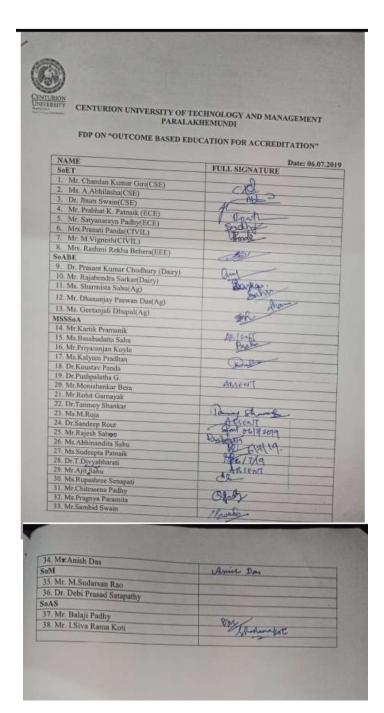

#### **List of Participants**

| 1  | Satyajit Sahoo        | Chief Warden           |
|----|-----------------------|------------------------|
| 2  | Parbati Mohapatra     | Warden (Ladies Hostel) |
| 3  | Dillip Kumar Nanda    | Warden                 |
| 4  | Gajendra Kumar Behera | Warden                 |
| 5  | Dhaneswar Swain       | Warden                 |
| 6  | Durga Charan Pradhan  | Warden                 |
| 7  | Ramakrishna Nanda     | Warden                 |
| 8  | Pramila Dash          | Warden                 |
| 9  | Jayanti Maharana      | Warden                 |
| 10 | Trilochan Panda       | Warden                 |
| 11 | Chari Das             | Housekeeping           |
| 12 | Sabita Chotaray       | Housekeeping           |
| 13 | Dilleep Kumar Panda   | Warden (Boys Hostel)   |
| 14 | Sanju Muduli          | Housekeeping           |
| 15 | Gangadhar Ghadei      | Housekeeping           |

#### **Participants**

| 1  | Mr. Anshuman Pattanaik       | Assistant Professor |
|----|------------------------------|---------------------|
| 2  | Mr. Kirtidev Mohapatra       | Asst. Professor     |
| 3  | Jagannath Padhy              | Assistant Professor |
| 4  | Tofan Kumar Nahak            | Assistant Professor |
| 5  | N. Dibakar Choudhury         | Assistant Professor |
| 6  | Dr. Debi Prasad Satapathy    | Assistant Professor |
| 7  | Dr. Durga Prasad Padhi       | Associate Professor |
| 8  | Dr. Kakani Grihalakshmi      | Associate Professor |
| 9  | Dr. Parle Kalyan Chakravarty | Assistant Professor |
| 10 | Dr. S. Kameswar Rao          | Assistant Professor |
| 11 | Dr. Tapas Bantha             | Assistant Professor |
| 12 | Dr. Atanu Deb                | Associate Professor |
| 13 | Dr. B. Narsimha Rao          | Professor           |
| 14 | Dr. Anant Tamang             | Assistant Professor |
| 15 | Dr. Gouranga Ch. Mishra      | Professor           |
| 16 | Dr. Tanmoy Shankar           | Associate Professor |
| 17 | Dr. Ashirbachan Mohapatra    | Assistant Professor |
|    | '                            |                     |

| 18 | Dr. V. Narsimha Reddy      | Professor               |
|----|----------------------------|-------------------------|
| 19 | Dr. K. Krishnam Raju       | Associate Professor     |
| 20 | Dr. K. S. Krishna Prasad   | Professor cum Dean      |
| 21 | Dr. Sambid Swain           | Assistant Professor     |
| 22 | Mr. Avijit Biswas          | Assistant Professor     |
| 23 | Dr. Amrutha Gupan          | Assistant Professor     |
| 24 | Dr. Sagarika Swain         | Assistant Professor     |
| 25 | Dr. Nisha Elizabeth Joshua | Assistant Professor     |
| 26 | Dr. Srihari M.             | Assistant Professor     |
| 27 | Dr. Shashank Singh         | Assistant Professor     |
| 28 | Dr. Ngairangbam Sushila    | Assistant Professor     |
| 29 | Ms. Aruna Saini            | Professor               |
| 30 | Dr. Rabindra Nath Pradhan  | Assistant Professor     |
| 31 | Mr. I. Rama Koti           | Assistant Professor     |
| 32 | Dr. Ashok Misra            | Professor               |
| 33 | Dr. Banitamani Mallik      | Professor               |
| 34 | Dr. Balaji Padhy           | Assistant Professor     |
| 35 | Dr. Santosh Kumar Bhal     | Assistant Professor     |
| 36 | Dr. Vijaya Miditana        | Associate Professor     |
| 37 | Dr. Prajna Pani            | Professor               |
| 38 | Dr. Girish Prasad Rath     | Assistant Professor     |
| 39 | Dr. Susanta Kumar Patnaik  | Assistant Professor     |
| 40 | Dr. Amir Prasad Behera     | Assistant Professor     |
| 41 | Dr. Subhendu Kumar Mishra  | Associate Professor     |
| 42 | Mr. Sharmistha Sahu        | Assistant Professor     |
| 43 | Dr.Soma Maji               | Assistant Professor     |
| 44 | Dr. Mayank Singh           | Assistant Professor     |
| 45 | Dr. Satya Prakash Nanda    | Professor cum Dean      |
| 46 | Dr. M. Devender Reddy      | Professor cum Dean Acad |
| 47 | Mr. Anil Kumar J.          | Associate Dean          |

| 48 | Mr. B. Chakrapani     | Professor           |
|----|-----------------------|---------------------|
| 49 | Dr. Chitrasena Padhy  | Assistant Professor |
| 50 | Dr. Ajay Kumar Prusty | Assistant Professor |