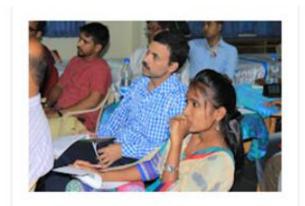

aya Sasmal, addressed the session and started with the excel uses, educating on the functions, types of financial analysis, and the advanced formulas required to function as an Excel power user. This course program builds skill enhancement, specifically for spreadsheet users, to strengthen their fundamentals in Excel to an advanced level.

After the lunch break the session was then addressed by Mr. Akhilesh Kumar started with introduction to function and pivot tables and went on with the usage of functions and pivot tables.





Venue: CRC 1, Seminar Hall

Date: 23-02-2019
Resource Person: Mr. Janmejaya Sasmal

& Mr. Akhilesh Kumar

Organised by Centurion University of Technology and

Management

centurion university of technology and management Shaping Lives... Empowering Communities...





**List of Participants** 



# Centurion University of Management and Technology

## **Faculty Development Program**

## "Advance Excel"

Conducted by Mr. Janmejaya Sasmal and Mr. Akhilesh Kumar

| -      | endance Sheet        |