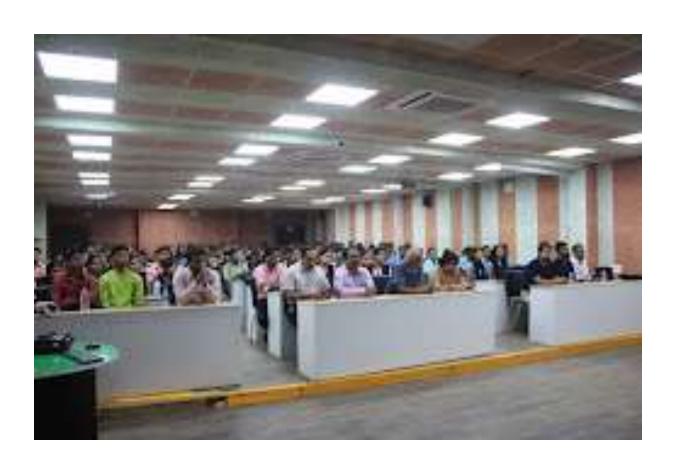

*

Ms. Suchismita Nayak

Mr. Sanjay Harichandan

About the resource person: Miss Suchismita Nayak, come up with 11 years of experience as an educator of English language. She has the proficiency in teaching/learning new skills and adopting new pedagogy for an academic discipline in Centurion University. She has completed her master degree in English from Sambalpur University, Odisha. At present she is lecturer in Centurion University of Technology and Management (CUTM), Bhubaneswar, India. She developed a skill of composing text and highlighting research work on community action learning program and also on various social issues. She has one publication in her name and six more are to be published soon in the reputed National journals.



centurion university of technology and management



# Number of participants: 59 List of participants

| 1 2        | NAME                            |                            | MONATUREAN)    |
|------------|---------------------------------|----------------------------|----------------|
| 2 .        |                                 | SCHOOL                     | Minah Mahan    |
| - financia | Minati Mohanty                  | BORT                       | a Palable      |
| -          | Sweta Das                       | CUTM                       | 17 Plan 41/7 3 |
| 4          | sourav                          | (SOVET)                    | 10000          |
|            | Amjad Khan                      | SeVET                      | Ne             |
| 5          | ALOK KUMAR RANA                 | BOVET                      | Eliz