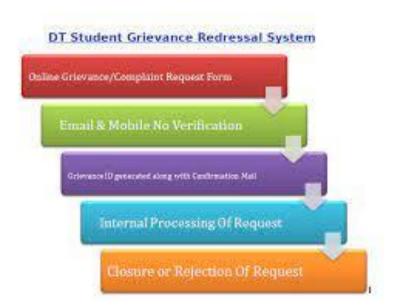

## CENTURION UNIVERSITY OF TECHNOLOGY AND MANAGEMENT, ODISHA "Student Grievance Addressing" (15.05.2021)

Resource Person: Dr. Sangram Keshari Swain

No. of Participants: 23

#### REPORT

At CUTM, the welfare of our students is of utmost importance to us. Our carefully planned 4-step redressal mechanism helps us not only address student grievances quickly, but also effectively.

Students with complaints about non-academic issues like any instances of ragging or problems with accommodation, health insurance, scholarship, and cultural and sports events, can approach the Directorate of Student Affairs for redressal.

It is hoped that minor differences can be resolved without recourse to the process listed below. However, there may be situations where a more formal process may be necessary. This process is intended to settle disputes through mediation and reasoned discussion. It is not intended to supplant the student conduct process, the administrative rules of the University or any provisions of the collective bargaining agreement between the faculty or staff member and the University or any other appeal/grievance already existing within a department. Usually, the resolution of a complaint or grievance involves resolution of the problem/issue; not punishment of those involved.

More formal alternative procedures exist for situations such as when a student is erroneously denied registration, is erroneously required to pay a fine or penalty, erroneously has money withheld by the university, has been denied the right to amend their educational records, is charged with an offense under the student code of conduct, is alleging discrimination on the basis of race, national origin, religion, gender, sexual orientation, age, disabling condition or marital status, or is alleging sexual harassment. For more formal procedures relating to such situations, consult the Affirmative Action Plan, Sexual Harassment Policy, Consensual Relationships Policy, Student Code of Conduct, Contested Case Procedures, or contact the Academic Standards Committee, the Affirmative Action Officer, or the Office of Student Relations.