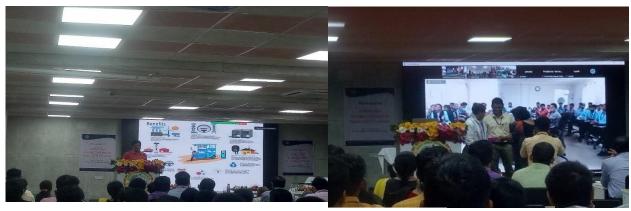

## 22<sup>nd</sup> April 2022

Figure 1: 22.04.2022, EEE\_Technical class 4

A One Day Workshop on E-Vehicles: Design Concepts to Industrial Products was organized by the **School of Engineering and Technology**, Centurion University of Technology and Management, Odisha on 22<sup>nd</sup> April 2022. The Program is inaugurated by the Honorary Provost Prof. Radhakant padhi followed by the Vice-chancellor, Prof. Supriya Pattnaiak, President, Centurion Universty, Prof. Mukti kanta Mishra, Hon'ble Chief Guest, Mr. T Sasikumar (VP-HR, Ashok Leyland) and Vice precedent, Prof. D.N. Rao.

In this Occasion **Prof. D.N. Rao** (Vice precedent, CUTM) shared his views on EV technology constraints in India. He also emphasises the make in India prospective of EV parts. He also mentioned, how from one from single EV by 2017, the Centurion University now become one of the leading E-Rickshaw Designer and Manufacturer in Odisha. We are now deal with Tata E-Rickshaw, OMFED as well as Outside India vendors. He also mentions how students can be involved to real- time product design in Centurion. Also, mentioned how **Dassault Systemes** Design Platform utilised in Centurion for development of EV prototypes. Also share his thoughts about ready to market and go to market by incubation of Academics with industry. His real aim is to make the centurion not only an academic centre but a real innovation hub with ideas. Speaker from **IISc, Bangalore,** Prof. **Anindya Deb** share his idea about

Lightweight E-Vehicles - Design Challenges. Speaker from

Industry (ATI Motors, Bengaluru) Mr. Saurabh Chandra share his product ideas on E-Vehicles for Autonomy for Autonomous vehicles and also demonstrate some live examples to the participants. Next, to him Mr. S.A. Sundaresan (Ashok Leyland, Chennai) explained about the statistical analysis of market for EV in India. and how the leading organizations works to achieve the target range on EV. Also discussed about the various aspects of EV designing from bottom to top approach. Prof. Shankar Ram (IIT Madras, Chennai) nicely explained about the control aspects of EV with details mathematical modelling. He also explained overall Vehicle Dynamics and Control of EV. Expert from Dassault Systemes, Bangalore, Mr. Ranjit Gopi explained about the Simulation environment available for EV designing with Detail Battery Design using Dassault Simulia and Dymola. Prof. Radhakant Padhi conveyed his final concluding remarks on Workshop. Professors and Students from Various campus (Bhubaneswar, Paralakhemundi and Vizag) attend this seminar at their campus. Participants from other university and Industries also attended this seminar in virtual mode. Prof. Madhumita Das, School of Management, hosted this event and Prof. Radhakant padhi, Prof. Sudhansu Kumar Samal, HOD, EEE and Prof. Ramesh Chandra Mohanty, Professor, Mechanical organized this event.