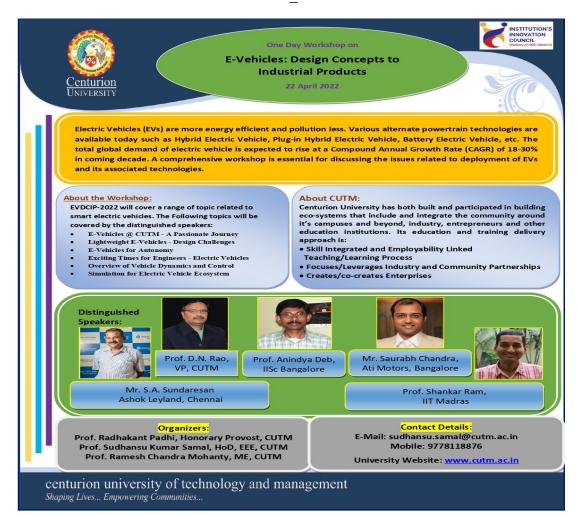

# One Day workshop on E-Vehicles: Design Concepts to Industrial Products-

**Year of Event:** 

## 22<sup>nd</sup> April 2022

Figure 1: 22.04.2022, EEE\_Technical class 4

A One Day Workshop on E-Vehicles: Design Concepts to Industrial Products was organized by the **School of Engineering and Technology**, Centurion University of Technology and Management, Odisha on 22<sup>nd</sup> April 2022. The Program is inaugurated by the Honorary Provost Prof. Radhakant padhi followed by the Vice-chancellor, Prof. Supriya Pattnaiak, President, Centurion Universty, Prof. Mukti kanta Mishra, Hon'ble Chief Guest, Mr. T Sasikumar (VP-HR, Ashok Leyland) and Vice precedent, Prof. D.N. Rao.

In this Occasion **Prof. D.N. Rao** (Vice precedent, CUTM) shared his views on EV technology constraints in India. He also emphasises the make in India prospective of EV parts. He also mentioned, how from one from single EV by 2017, the Centurion University now become one of the leading E-Rickshaw Designer and Manufacturer in Odisha. We are now deal with Tata E-Rickshaw, OMFED as well as Outside India vendors. He also mentions how students can be involved to real- time product design in Centurion. Also, mentioned how **Dassault Systemes** Design Platform utilised in Centurion for development of EV prototypes. Also share his thoughts about ready to market and go to market by incubation of Academics with industry. His real aim is to make the centurion not only an academic centre but a real innovation hub with ideas. Speaker from **IISc, Bangalore,** Prof. **Anindya Deb** share his idea about

Lightweight E-Vehicles - Design Challenges. Speaker from

Industry (ATI Motors, Bengaluru) Mr. Saurabh Chandra share his product ideas on E-Vehicles for Autonomy for Autonomous vehicles and also demonstrate some live examples to the participants. Next, to him Mr. S.A. Sundaresan (Ashok Leyland, Chennai) explained about the statistical analysis of market for EV in India. and how the leading organizations works to achieve the target range on EV. Also discussed about the various aspects of EV designing from bottom to top approach. Prof. Shankar Ram (IIT Madras, Chennai) nicely explained about the control aspects of EV with details mathematical modelling. He also explained overall Vehicle Dynamics and Control of EV. Expert from Dassault Systemes, Bangalore, Mr. Ranjit Gopi explained about the Simulation environment available for EV designing with Detail Battery Design using Dassault Simulia and Dymola. Prof. Radhakant Padhi conveyed his final concluding remarks on Workshop. Professors and Students from Various campus (Bhubaneswar, Paralakhemundi and Vizag) attend this seminar at their campus. Participants from other university and Industries also attended this seminar in virtual mode. Prof. Madhumita Das, School of Management, hosted this event and Prof. Radhakant padhi, Prof. Sudhansu Kumar Samal, HOD, EEE and Prof. Ramesh Chandra Mohanty, Professor, Mechanical organized this event.

### Name of Organizer with Details:

Name: Dr. Sudhansu Kumar Samal, HOD, EEE, CUTM, Odisha, India E-

Mail: sudhansu.samal@cutm.ac.in

Mobile: 9778118876

Dr. Ramesh Chandra Mohanty, ME,

**CUTM** 

**CONVENOR**