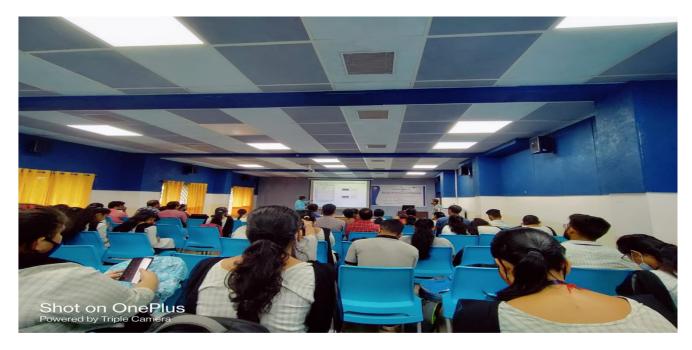

ts Covered:**

**Mr. Srimay Pradhan,** Assistant Professor, Department of Botany, Centurion University of Technology and Management, conducted the class as the facilitator. **Mr. Pradhan** covered the important topics on molecular biology, genetics, plant physiology, immunology, developmental biology, biochemistry and cell biology based on NET/GATE syllabus.

- The concepts related to molecular biology, biochemistry and immunology were explained with examples.
- > Tricky questions were also discussed.
- > Five years question papers have been given to the students for practice.

#### Test:

- Two tests were conducted in online mode in a month on questions generally asked in the GATE and JRF examination.
- > Twenty four students got benefitted from this class both from 2020 and 2021 batch.



Figure 1: 30.09.2021, Botany\_Gate Coaching



CONVENOR