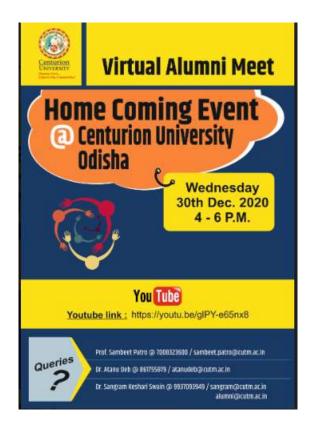

### AlumniMetingReport-2020

Participants: 200

Due to the pandemic we could not organize the Alumni Meet / Home Coming Event this year in Offline mode. The alumni meet was organized on Virtual Mode Centrally by Dean (Student Welfare) Dr. SangramKeshari Swain. The "Virtual Alumni Meet: Home Coming Event" as part of the Alumni Connect was conducted on 30th December 2020 from 4 PM onwards. Many alumni students of the department participated in Virtual Mode.

#### Duringtheinteractionsessionwiththealumni

- Theyplanned to add different passed out batches.
- Aboutupdatingdatabase of the alumni association.
- TotakeAlumniFeedback.

Alumni also interacted with the students and gave career guidance regarding higherstudies and placements. Students asked many questions regarding placements and the alumnishared their views. Vote of thanks was given by Registrar Madam of the University, Dr. Anita Patra Madam, she thanked the organizers and members of alumni association of the event. She also thanked the management of CUTM for the support and guidance which hasmade Alumni Meet 2020 agrand success. in virtual mode our department captured some of the moments where the alumni of zoology department shared their experiences and views.