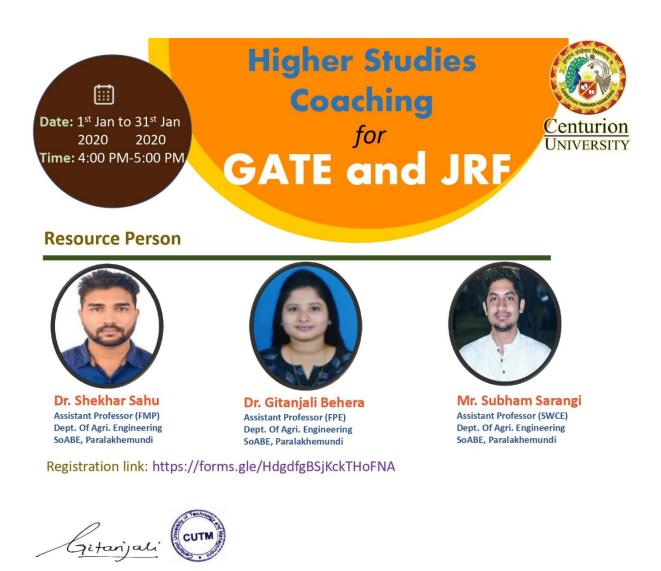

## GATE & JRF COACHING 2019-20

## (B.Tech Agriculture)

Name of the facilitator – Dr. Shekhar Sahu, Dr. Gitanjali Behera and Mr. Subham Sarangi

Date: 1<sup>st</sup> Jan to 31<sup>st</sup> Jan, 2020 Participants:-32

Department of Agricultural Engineering, SoABE conducted one hour (4:00 pm to 5:00 pm) GATE and JRF coaching for final year students from 1<sup>st</sup> Jan to 31<sup>st</sup> Jan, 2020. In this event, the facilitator Dr. Shekhar Sahu, Dr. Gitanjali Behera and Mr. Subham Sarangi taught the numerical problems and data-based questions asked in the GATE and JRF exam. The concepts related to Watershed hydrology, farm machinery testing, food processing engineering were explained with examples. Total 32 students got benefitted from this discussion. In view of the students' interest towards these competitive exams, the periodical coaching will be given to them.