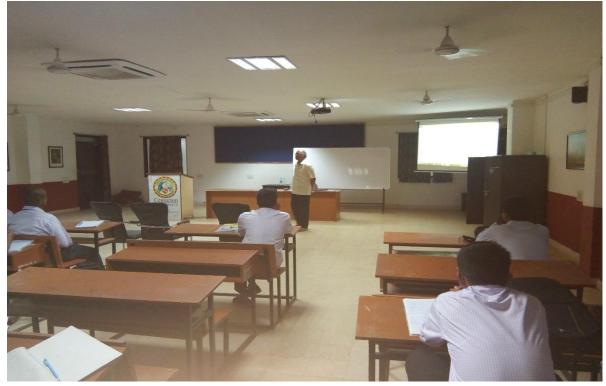

t, the facilitator Dr. Swarnalata Jena taught the numerical problems asked in the GATE and JRF. The concepts related to calculus, linear algebra, real analysis, complex analysis, ordinary differential equation, algebra, functional analysis, numerical analysis, partial differential equation, topology were explained with examples. More than 18 students got benefitted from this discussion. In view of the students' interest towards these competitive exams, the periodical coaching will be given to them. Professor Saroj Kumar Mishra has guided a session for carrier counselling.

Our career coordinator Mr. Sasibhusan Padhi, Assistant Professor, SoAS, presented the vote of thanks by expressing his gratitude to the chief speaker. He also thanked all the students and faculty present in the talk.





Figure 1: 15.01.2020, Mathematics\_NET\_GATE



CONVENOR