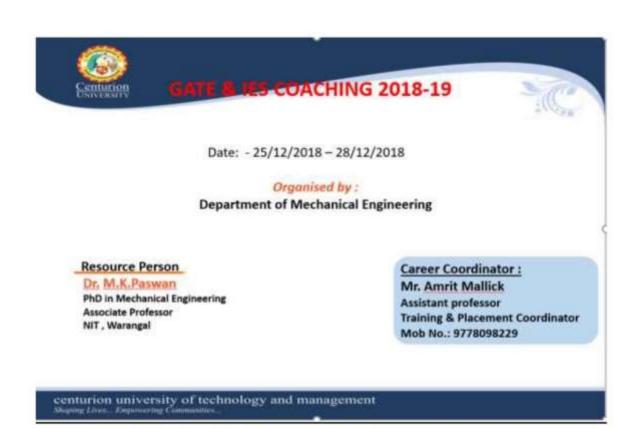

## Report for Mechanical\_competitive exam

Name of the Activity: GATE COACHING 2018-2019, B. Tech Mechanical

EngineeringName of facilitator- Mr Amrit Mallick

Duration of Activity: 4 days

Date: 22/12/2018 to

25/12/2018

Participants: - 45

report of the activity:

Department of Mechanical Engineering, SOET conducted GATE/IES coaching for 3rd-year and final year students under the "Guidance for Gate and IES competitive exams" dated 22/12/2018 to 25/12/2018. In this event, the facilitator Dr. M.K.Paswan, PhD in Mechanical Engineering, Associate Professor, NIT, Warangal taught the numerical problems asked in the GATE and IES exams. The concepts related to engineering Mechanics, Applied Mechanics & Design, Manufacturing and Industrial engineering were explained with examples. In view of the students' interest towards these competitive exams, the periodical coaching will be given to them.

Our career coordinator Mr. Amrit Mallick, Assistant Professor, Mechanical engineering, SOET, presented the vote of thanks by expressing his gratitude to the chief speakers. He also thanked all the students and faculty present in the talk.