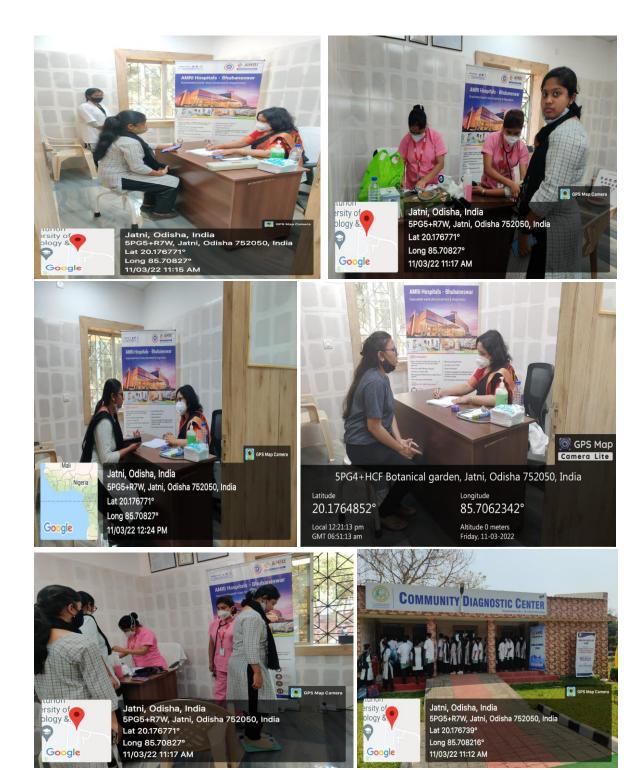

#### **Free Health Screening Camp for Females**

Venue: Community Diagnostic Centre, CUTM, BBSR

Date and Time: 11th March, 2022

**Topic:** Health screening camp for Females organized by CDC, in collaboration with AMRI

#### **Proceedings:**

A free health screening camp was organized by SoPAHS, CUTM in collaboration with AMRI Hospital (Bhubaneswar). The health camp was organized on 11th March 2022 from 10 AM onwards at Community Diagnostic Centre, Bhubaneswar Campus. Dr. Shivani Devi from AMRI hospital addressed the camp as the consultant gynecologist.

The university hosted the camp, which included a checkup with a gynecologist, medications, and a referral for additional treatment if necessary. It also aimed to raise community knowledge of women's personal healthcare. With the help of AMRI Hospital, the health camp was held. The camp was a huge success, with 85 female receiving treatment for gynecological health issues as well as medication and referrals. Doctors and nurses, as well as professionals from AMRI Hospital and CUTM, assisted us. The camp aimed to prevent and treat health problems, as well as promote community awareness about the importance of women's health and hygiene.