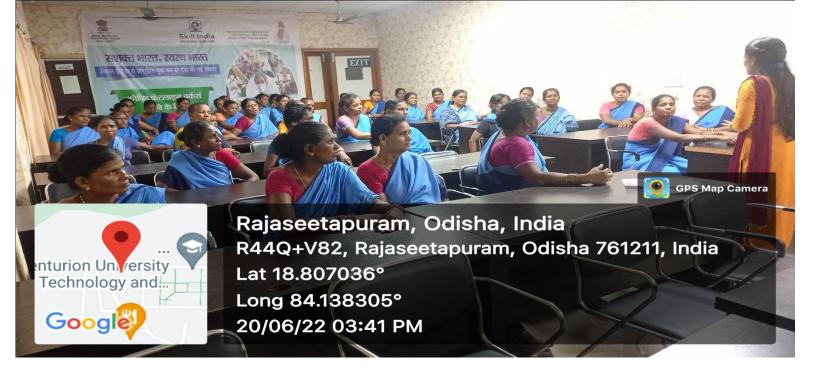

# REPORT ON BASIS OF WATER AND SANITATION HYGIENE (W.A.S.H) FOR OFFICE HELPER'S

- The training was conducted on 20-06-2022 by SOVET paralakhemundi campus by the facilitators Ms. Jyotchna Rani Sahu and Ms.Sibani Dash
- The training conducted on topic W.A.S.H.
- Total thirty-seven office helper's in the trainings

#### **OBJECTIVES OF TRAINING:**

- To built awarness among the participants of the imporatance and good practice of
- > Clean and conservation important of water
- ➤ Handling human waste and home waste and it's disposal technique
- Aware of good hand washing and menstrual hygiene practice.

#### **TOPIC COVERED IN TRAINING:**

- Explained about importance of drinking water and it's conservation.
- Water born diseases and it's precaution.
- Waste storage and disposal practice at home and community.
- Handling faeses and the importance of using toilets.
- Seven formula of personal hygiene with hand wash.
- Awareness and importance of menstrual hygiene.