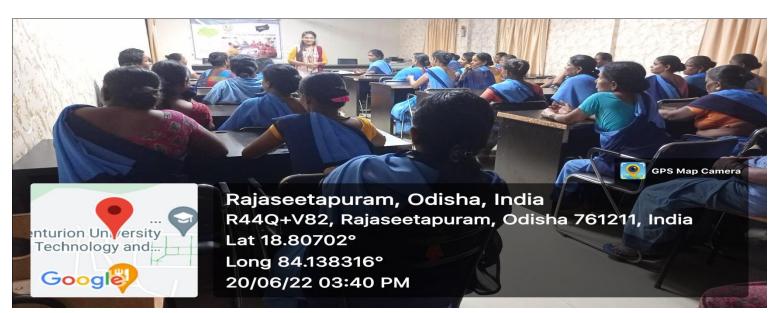

# REPORT ON BASIS OF WATER AND SANITATION HYGIENE (W.A.S.H) FOR OFFICE HELPER'S

- The training was conducted on 20-06-2022 by SOVET paralakhemundi campus by the facilitators Ms. Jyotchna Rani Sahu and Ms.Sibani Dash
- The training conducted on topic W.A.S.H.
- Total thirty-seven office helper's in the trainings

#### **OBJECTIVES OF TRAINING:**

- To built awarness among the participants of the imporatance and good practice of
- > Clean and conservation important of water
- ➤ Handling human waste and home waste and it's disposal technique
- Aware of good hand washing and menstrual hygiene practice.

#### **TOPIC COVERED IN TRAINING:**

- Explained about importance of drinking water and it's conservation.
- Water born diseases and it's precaution.
- Waste storage and disposal practice at home and community.
- Handling faeses and the importance of using toilets.
- Seven formula of personal hygiene with hand wash.
- Awareness and importance of menstrual hygiene.